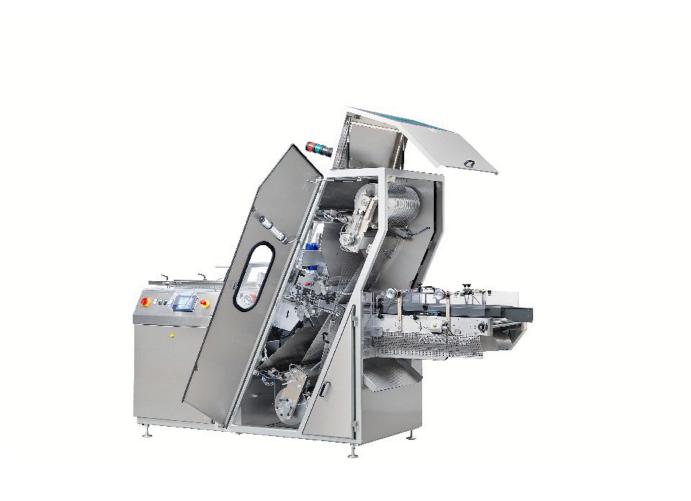

## **HARTMANN SLICER**

GHD-Hartmann brings its renowned ingenuity to a complete range of slicers and reciprocating slicers. Guaranteed precise, reliable, sanitary, quiet slicers that feature easily interchangeable blades for maximum efficiency during changeovers.

## **DIMENSIONS**

 Wide type of dimensions and capacities available at <u>www.ghdhartmann.net</u>

## **CAPACITY**

• Up to 65 pack/min