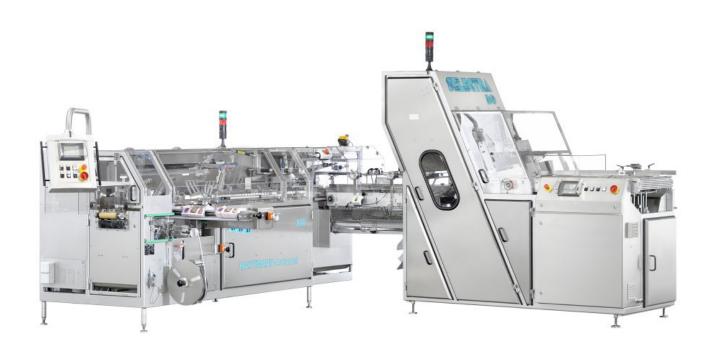

## **HARTMANN SLICER**

GHD-Hartmann brings its renowned ingenuity to a complete range of slicers and reciprocating slicers. Guaranteed precise, reliable, sanitary, quiet slicers that feature easily interchangeable blades for maximum efficiency during changeovers.

## **DIMENSIONS**

 Wide type of dimensions and capacities available at <u>www.ghdhartmann.net</u>

## **CAPACITY**

• Up to 65 pack/min